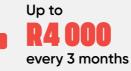

#### **ABOUT YOUR BENEFITS**

- Your payment is R250 per month.
- You can start claiming after you've made two successful payments in a row.
- You can use your exclusive motor discount benefit after your first successful payment.
- Pre-existing damage can only be repaired as part of your first claim, within the first 90 days.
- You can claim up to R4 000 every 3 months (90 days) and this amount does not accumulate if you do not use it.
- For quotes over R4 000 and under R7 500, you must pay the repairer the difference.
- You cannot claim for any damage over R7 500.
- If your payment is not successful, you won't be able to claim and your waiting period will start again.